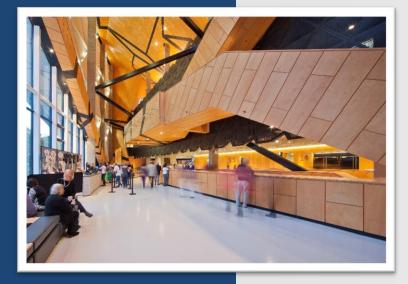

#### Premium quality panel

Austral Premium Interior is a premium quality plywood panel designed for walls, ceilings and furniture applications.

## Acoustic options available

Perforations and slots are available in a number of patterns, providing a finish that is both functional and decorative.