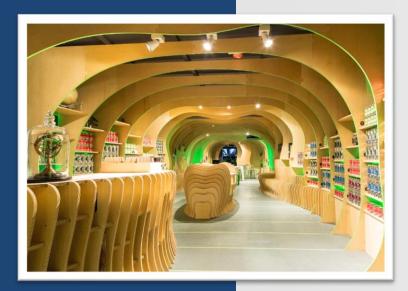

#### Premium quality panel

Austral Premium Interior is a premium quality plywood panel designed for walls, ceilings and furniture applications.

## Acoustic options available

Perforations and slots are available in a number of patterns, providing a finish that is both functional and decorative.