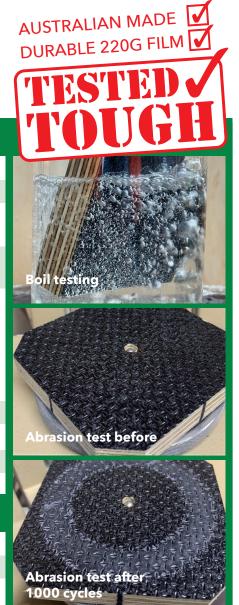

Austral CrocPly is designed, constructed and tested to the toughest Australian standards to guarantee performance in the toughest applications.

| TECHNICAL SP          | ECIFICATIONS                                                                                                                                                                                                                      |  |  |  |  |
|-----------------------|-----------------------------------------------------------------------------------------------------------------------------------------------------------------------------------------------------------------------------------|--|--|--|--|
| Panel dimensions      | 2440mm x 1220mm; 2400mm x 1200mm                                                                                                                                                                                                  |  |  |  |  |
| Thicknesses           | 13mm, 17mm, 19mm, 25mm                                                                                                                                                                                                            |  |  |  |  |
| Plywood standard      | AS/NZS2269 Structural AS/NZS2272 Marine                                                                                                                                                                                           |  |  |  |  |
| Timber specie         | Araucaria (hoop pine) PEFC certified plantation grown                                                                                                                                                                             |  |  |  |  |
| Finish                | 220g/m2 black colour phenol film. Wire mesh pattern face, smooth back. Smooth face and back is available on request. Panels supplied with sealed edges. Tongue and groove available. Edge sealer available for cut edges on site. |  |  |  |  |
| Density               | 600 kg/m3                                                                                                                                                                                                                         |  |  |  |  |
| Glue bond             | A-Bond (water boil proof) 25 Yr bond warranty                                                                                                                                                                                     |  |  |  |  |
| Formaldehyde emission | E0 rating (AS/NZS 2098.11)                                                                                                                                                                                                        |  |  |  |  |
|                       |                                                                                                                                                                                                                                   |  |  |  |  |

| Slip test (dry friction) | Class D1 (AS 4586-2013)     |
|--------------------------|-----------------------------|
| Slip test (wet pendulum) | Class P5 (AS 4586-2013)     |
| Taber abrasion test      | 1000 cycles (AS 1580.403.2) |